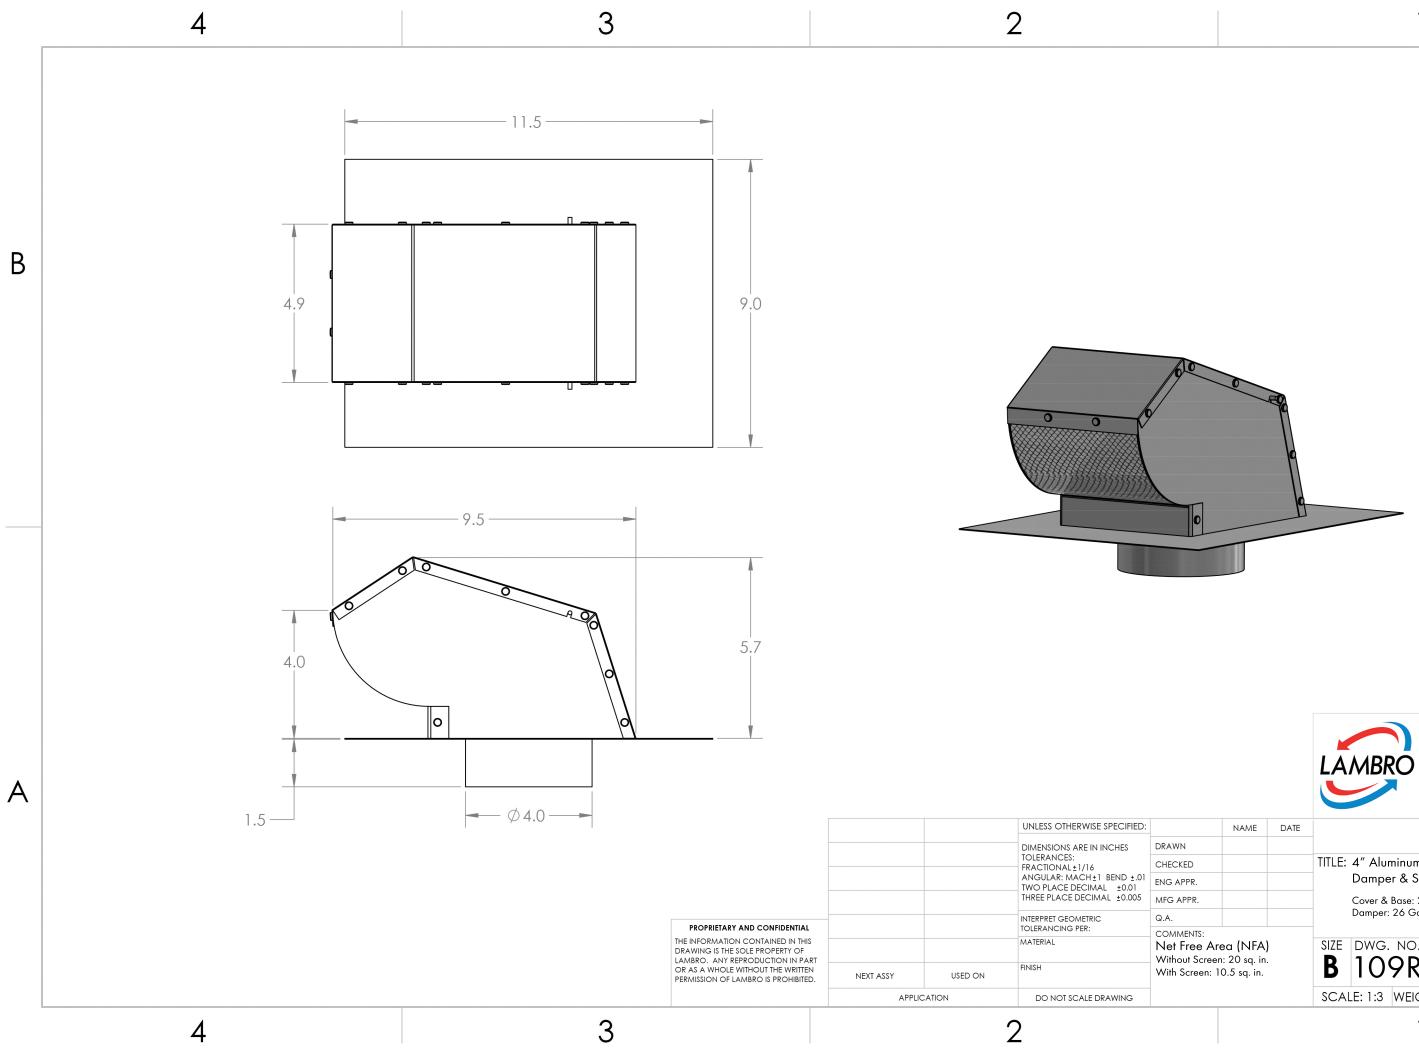

Lambro Industries, Inc. 115 Albany Ave. Amityville, NY 11701 (631) 842-8088 www.lambro.net

|                                          | NAME | DATE |                                                               |              |          |  |        |     |
|------------------------------------------|------|------|---------------------------------------------------------------|--------------|----------|--|--------|-----|
|                                          |      |      |                                                               |              |          |  |        |     |
|                                          |      |      | TITLE: 4" Aluminum Roof Exhaust Vent                          |              |          |  |        |     |
| R.                                       |      |      | Damper & Screen<br>Cover & Base: 22 Gauge<br>Damper: 26 Gauge |              |          |  |        |     |
| 'R.                                      |      |      |                                                               |              |          |  |        |     |
| NTS:                                     |      |      | -                                                             | bampon.      | 20 00090 |  |        |     |
| ee Area (NFA)                            |      |      | SIZE                                                          | DWG.         | NO.      |  |        | REV |
| Screen: 20 sq. in.<br>reen: 10.5 sq. in. |      |      | R                                                             | $10^{\circ}$ | 9R       |  |        |     |
|                                          |      |      |                                                               |              |          |  |        |     |
|                                          |      |      | SCALE: 1:3 WEIGHT: SHEE                                       |              |          |  | 1 OF 1 |     |
|                                          |      |      |                                                               |              |          |  |        |     |