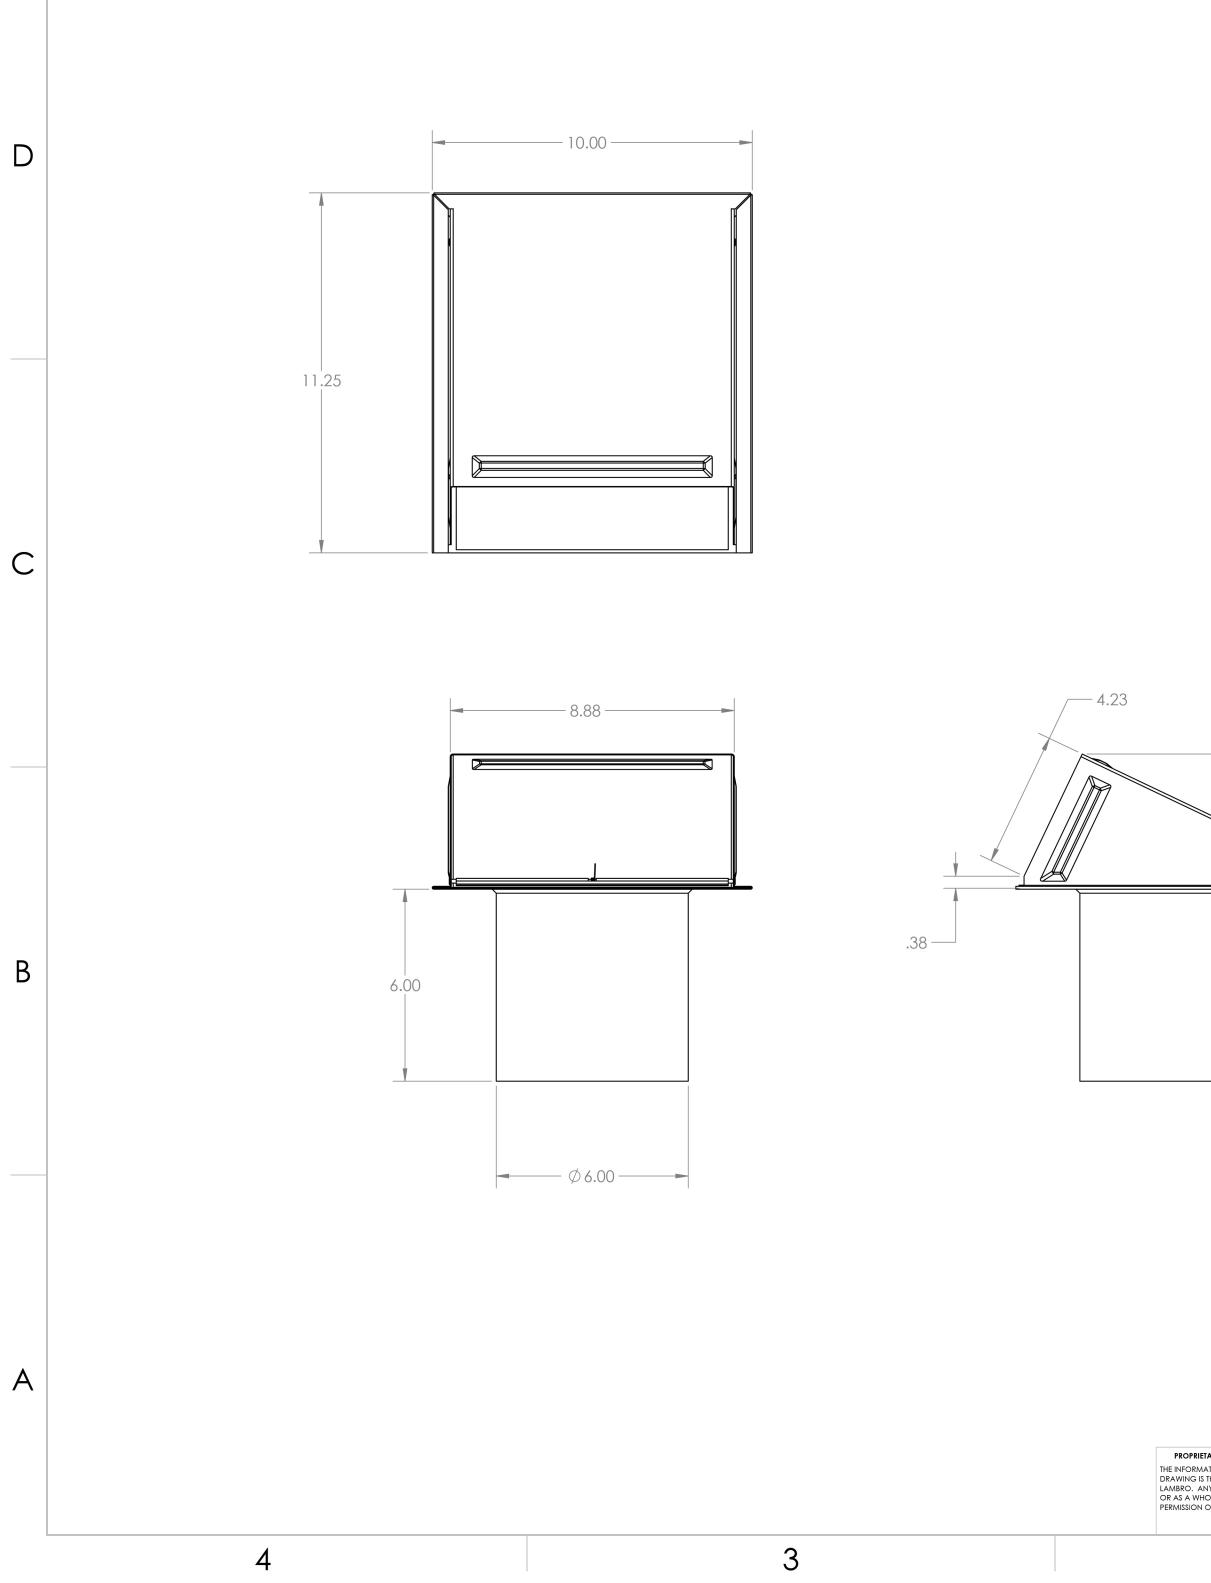

4

3

|                                                     | 4.        | 13      |                                                       |                                                       |           |      |                                                                                                        | В |
|-----------------------------------------------------|-----------|---------|-------------------------------------------------------|-------------------------------------------------------|-----------|------|--------------------------------------------------------------------------------------------------------|---|
|                                                     |           |         |                                                       |                                                       |           |      | Lambro Industries, Inc.<br>115 Albany Ave.<br>Amityville, NY 11701<br>(631) 842-8088<br>www.lambro.net |   |
|                                                     |           |         | UNLESS OTHERWISE SPECIFIED:                           |                                                       | NAME      | DATE |                                                                                                        |   |
|                                                     |           |         | DIMENSIONS ARE IN INCHES<br>TOLERANCES:               | DRAWN                                                 |           |      | TITLE: 6" Aluminum Wall Exhaust Hood Vent                                                              | Α |
|                                                     |           |         | FRACTIONAL±1/16<br>ANGULAR: MACH±1 BEND ±.01          |                                                       |           |      | 6" Aluminum Pipe - Screen                                                                              |   |
|                                                     |           |         | TWO PLACE DECIMAL ±0.01<br>THREE PLACE DECIMAL ±0.005 | MFG APPR.                                             |           |      | Cover & Base: 22 Gauge                                                                                 |   |
| IETARY AND CONFIDENTIAL                             |           |         |                                                       | Q.A.                                                  |           |      | Damper: 26 Gauge<br>Pipe: 26 Gauge                                                                     |   |
| MATION CONTAINED IN THIS                            |           |         | TOLERANCING PER:                                      | COMMENTS:<br>Net Free Area (NFA)                      |           | )    | SIZE DWG. NO. REV                                                                                      |   |
| IS THE SOLE PROPERTY OF<br>ANY REPRODUCTION IN PART |           |         | FINISH                                                | Without Screen: 34 sq. in.<br>With Screen: 18 sq. in. |           |      | <b>C</b> 3460S-6                                                                                       |   |
| NOF LAMBRO IS PROHIBITED.                           | NEXT ASSY | USED ON |                                                       |                                                       |           |      | <b>v</b> 34003-0                                                                                       |   |
|                                                     |           |         |                                                       | Spring controlle                                      | ad dampar |      |                                                                                                        |   |

2

DO NOT SCALE DRAWING Spring controlled damper

APPLICATION

SCALE: 1:3 WEIGHT:

1

D

С