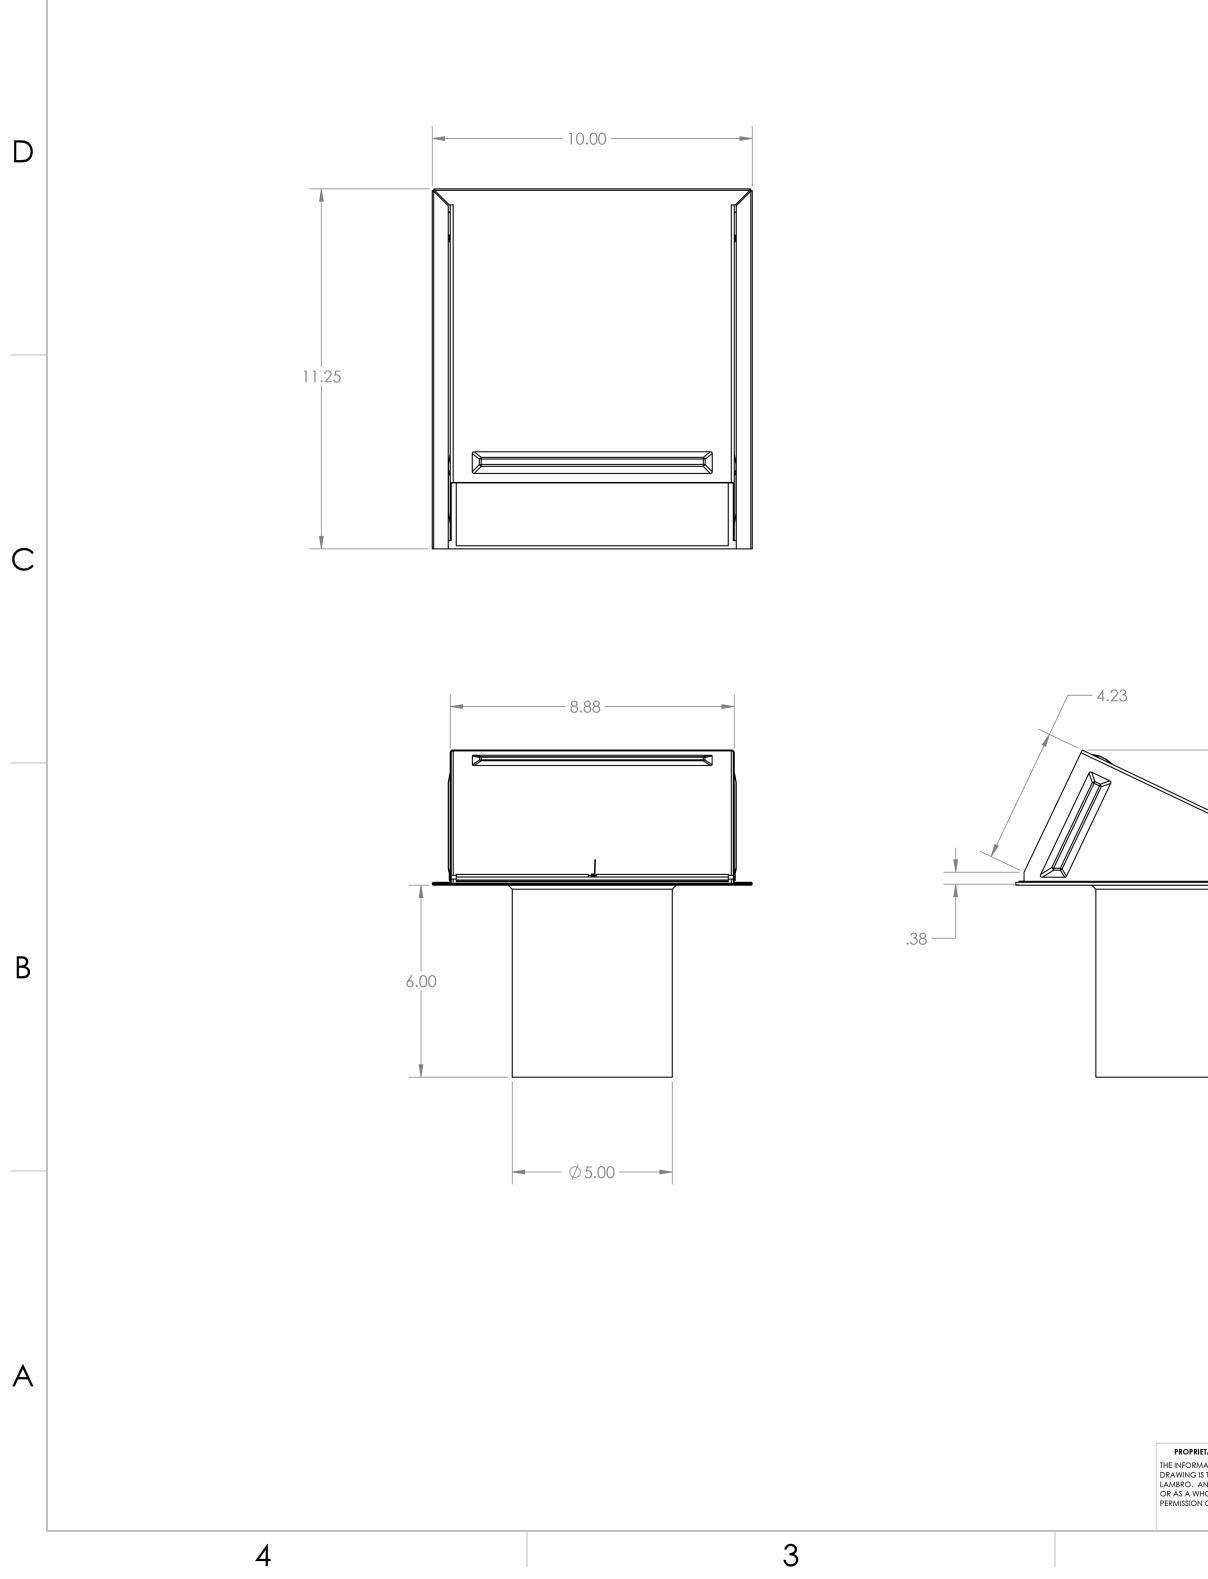

4

3

|                                                                                                                                                 |             |         |                                                                                                                                                              |                                                   |      |           |                              |                                    |                                                                                     | B |   |
|-------------------------------------------------------------------------------------------------------------------------------------------------|-------------|---------|--------------------------------------------------------------------------------------------------------------------------------------------------------------|---------------------------------------------------|------|-----------|------------------------------|------------------------------------|-------------------------------------------------------------------------------------|---|---|
|                                                                                                                                                 |             |         |                                                                                                                                                              |                                                   |      |           | LAMB                         | 115 Albo<br>Amityville<br>(631) 82 | Lambro Industr<br>115 Albany Av<br>Amityville, NY<br>(631) 842-808<br>www.lambro.ne |   |   |
|                                                                                                                                                 |             |         | UNLESS OTHERWISE SPECIFIED:                                                                                                                                  |                                                   | NAME | DATE      |                              |                                    |                                                                                     |   |   |
| -                                                                                                                                               |             |         | DIMENSIONS ARE IN INCHES                                                                                                                                     | DRAWN                                             |      |           |                              |                                    |                                                                                     |   | ٨ |
|                                                                                                                                                 |             |         | TOLERANCES:<br>FRACTIONAL±1/16<br>ANGULAR: MACH±1 BEND±.01<br>TWO PLACE DECIMAL±0.01<br>THREE PLACE DECIMAL±0.005<br>INTERPRET GEOMETRIC<br>TOLERANCING PER: | CHECKED                                           |      |           | TITLE: 5" Alun               | ninum Wall Exha                    |                                                                                     |   | A |
|                                                                                                                                                 |             |         |                                                                                                                                                              | ENG APPR.                                         |      |           | 6″ Alun                      | ninum Pipe - Scre                  |                                                                                     |   |   |
| PRIETARY AND CONFIDENTIAL<br>IRMATION CONTAINED IN THIS<br>G IS THE SOLE PROPERTY OF<br>. ANY REPRODUCTION IN PART<br>WHOLE WITHOUT THE WRITTEN |             |         |                                                                                                                                                              | MFG APPR.                                         |      |           | _                            | Base: 22 Gauge                     |                                                                                     |   |   |
|                                                                                                                                                 |             |         |                                                                                                                                                              | Q.A.                                              |      |           | Damper:                      | 26 Gauge                           |                                                                                     |   |   |
|                                                                                                                                                 |             |         |                                                                                                                                                              | Q.A.<br>COMMENTS:                                 |      |           | Pipe: 26 Gauge               |                                    |                                                                                     |   |   |
|                                                                                                                                                 |             |         | MATERIAL                                                                                                                                                     | Net Free Area (NFA)<br>Without Screen: 34 sq. in. |      | SIZE DWG. | <sup>NO.</sup><br>505-6      |                                    |                                                                                     |   |   |
| ON OF LAMBRO IS PROHIBITED.                                                                                                                     | NEXT ASSY   | USED ON |                                                                                                                                                              | With Screen: 18 sq. in.                           |      |           |                              |                                    |                                                                                     |   |   |
|                                                                                                                                                 | APPLICATION |         | DO NOT SCALE DRAWING                                                                                                                                         | Spring controlled damper                          |      |           | SCALE: 1:3 WEIGHT: SHEET 1 0 |                                    | 1 OF 1                                                                              | 1 |   |
|                                                                                                                                                 | 2           |         |                                                                                                                                                              |                                                   |      |           | 1                            |                                    |                                                                                     |   |   |